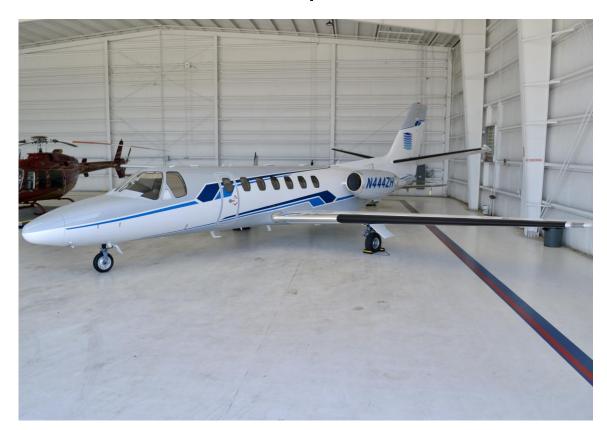

# CAROLINA JET

## **1997 Cessna CITATION ULTRA**

### 560-0444 / N444ZH







3821 N LIBERTY ST, SUITE 200A WINSTON-SALEM, NC 27105 PHONE: 336.971.2134 BRANDON@CAROLINAJET.COM



3821 N LIBERTY ST, SUITE 200A WINSTON-SALEM, NC 27105 PHONE: 336.971.2134 BRANDON@CAROLINAJET.COM

### 1997 Cessna CITATION ULTRA N444ZH / 560-0444

#### <u> Aircraft / Engines</u>

Airframe Total Time: 13,250 Hours Landings: 10,843 Engines Since New: 12,439 / 12,392 Hours Engine Cycles Since New: 9,576 / 9,980 Engines Since Major Overhaul: 1,738 / 1,928 Hours Engines Since Hot Section Inspection: 25 / 25 Hours

#### **Avionics**

- Honeywell Primus 1000 Dual Flight Director / Autopilot System
- JetTech Dual Garmin GTN-750NXi Nav/Com/GPS
- Garmin Flight Stream 510
- Garmin GMA-35 Remote Audio Panel
- Honeywell Primus Three Tube EFIS
- Honeywell Primus 660 Weather Radar System
- Honeyw