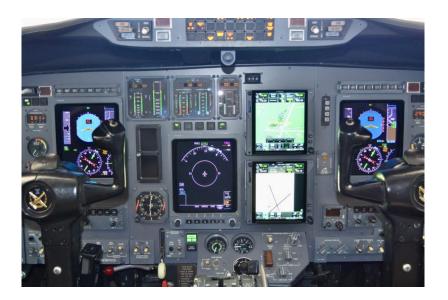

#### **Avionics**

- Honeywell Primus 1000 Dual Flight Director / Autopilot System
- JetTech Dual Garmin GTN-750NXi Nav/Com/GPS
- Garmin Flight Stream 510
- Garmin GMA-35 Remote Audio Panel
- Honeywell Primus Three Tube EFIS
- Honeywell Primus 660 Weather Radar System
- Honeywell Mark VII EGPWS
- Honeywell CAS 67A TCAS II with Change 7.0
- Dual Garmin GTX-3000 Transponders ADS-B Out

- CD-850 Standby Control Head
- Air Data Computer
- Collins ALT-55B Radio Altimeter
- Honeywell KHF-950 HF
- Dual Honeywell C14D and VG14A Attitude Gyro System
- Mid-Continent MD302 Standby Attitude Gyro
- L-3 A200S 120 minute CVR
- Airtex ELT
- Garmin GDL-88 ADS-B In