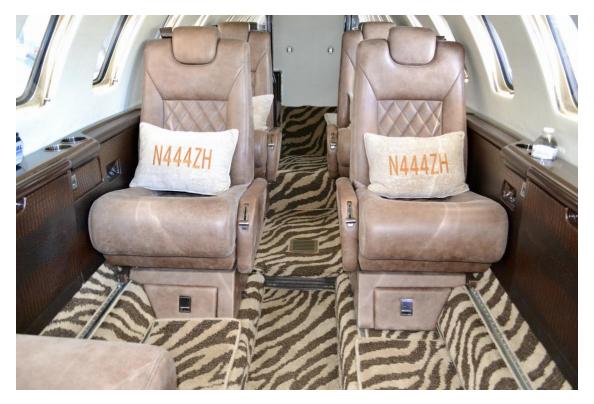

#### **Interior**

Eight passenger configuration including belted lav seat. Seven club chairs finished in brown leather. Forward galley with hot and cold liquid dispensers. Aft baggage with ski tube and forward nose baggage.